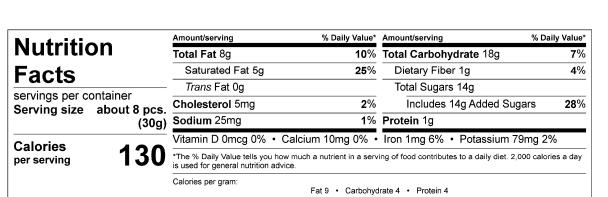

## Chocolate Covered Blood Orange Caramels

**Ingredients:** Dark chocolate (cane sugar, cocoa mass [processed with alkali], cocoa butter, butter oil, sunflower lecithin, vanilla), corn syrup, cane sugar, cream (milk), palm kernel oil, AA grade butter (cream, salt), natural flavors, sea salt, sunflower lecithin, tapioca syrup, tapioca dextrin, confectioner's glaze.

Allergy Information: This product contains milk and may contain wheat, peanuts and tree nuts.